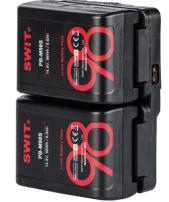

## KA-M20S Pocket V-mount Hotswap Plate

- Fit 2x PB-M Pocket V-mount Batteries
- Low power device: Hot swap mode
- High power device: High load mode
- Power indictors and hot swap indicators
- SONY&RED power info display
- Provide 2x D-tap sockets
- Slim and light weight, balanced install