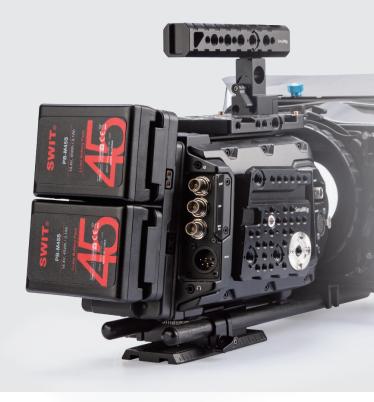

# Dual Pocket Batteries Hot Swap Plate

## **KA-M20S**

IATA complied uninterrupted power solution

## KA-M20S Pocket V-mount Hotswap Plate

- Fit 2x PB-M Pocket V-mount Batteries
- Low power device: Hot swap mode
- High power device: High load mode
- Power indictors and hot swap indicators
- SONY&RED power info display
- Provide 2x D-tap sockets
- Slim and light weight, balanced install