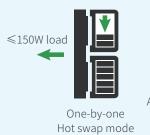

### Hot Swap / High Load mode Auto-switching

If the power load is less than 150W, KA-M20S will be Hot-swap: use 2 batteries one-by-one, and change the standby battery at any time. If the Power load is over 150W, KA-M20S will be High load mode: use 2 batteries together, not allowed to change battery. The hot swap mode and high load mode are automatically switched according to current power load.