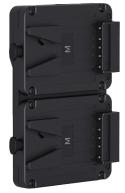

## KA-M20S Pocket V-mount Hotswap Plate

- Fit 2x PB-M Pocket V-mount Batteries
- Low power device: Hot swap mode
- High power device: High load mode
- Power indictors and hot swap indicators
- SONY&RED power info display
- Provide 2x D-tap sockets
- Slim and light weight, balanced install