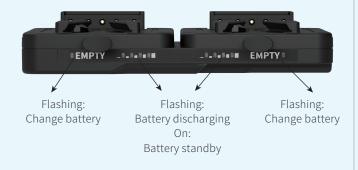

#### **Power Status LED Indicators**

There' re independent power indicators for both batteries. The flashing of top power LED indicates this battery is discharging,

and the flashing of EMPTY LED means this battery is empty and need to change in time.