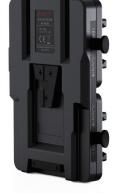

#### **Power Status LED Indicators**

There' re independent power indicators for both batteries. The flashing of top power LED indicates this battery is discharging,

and the flashing of EMPTY LED means this battery is empty and need to change in time.

### Hot Swap / High Load mode Auto-switching

If the power load is less than 150W, KA-M20S will be Hot-swap: use 2 batteries one-by-one, and change the standby battery at any time. If the Power load is over 150W, KA-M20S will be High load mode: use 2 batteries together, not allowed to change battery. The hot swap mode and high load mode are automatically switched according to current power load.