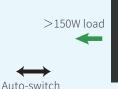

### Hot Swap / High Load mode Auto-switching

If the power load is less than 150W, KA-M20S will be Hot-swap: use 2 batteries one-by-one, and change the standby battery at any time. If the Power load is over 150W, KA-M20S will be High load mode: use 2 batteries together, not allowed to change battery. The hot swap mode and high load mode are automatically switched according to current power load.

Simultaneous High load mode (Max 300W)

SWIT Electronics Co., Ltd. +86-25-85805753 http://www.swit.cc Email: contact@swit.cc SWIT Electronics America, Inc 1-(408)260-8258 http://www.switusa.com Email: info@swit.us