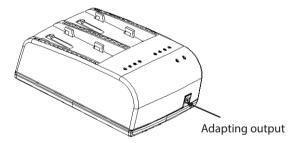

## **Adapting output**

- 1. S-3602U has a DC socket output, can drive power-consumption equipments. Please make sure the voltage range and power consumption of the equipments are fit for the charger adapting output.
- 2. When adapting output, the 2-channel charging will be automatically stopped, the adapting indicator light on.