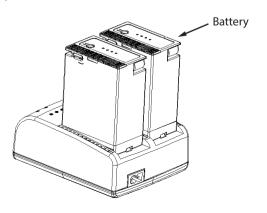

### Charging

- Connecting the charger with power lead reliably, the power indicator will light on.
- 2. Mount one or two compatible batteries onto the charging slot softly, the charger will intelligently charge (can charge two channels sequentially to 75% capacity, and then charge simultaneously to full). When charging, the LED charging indicator will start to flash and indicates the current capacity of each battery. (25%, 50%, 75% and 100%), When the battery is fully charged, all the 4 LEDs will light on, please remove the battery to use.