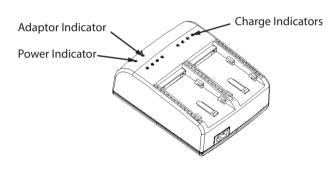

### Charging

- Connecting the charger with power lead reliably, the power indicator will light on.
- 2. Mount one or two compatible batteries onto the charging slot softly, the charger will intelligently charge (can charge two channels sequentially to 75% capacity, and then charge simultaneously to full). When charging, the LED charging indicator will start to flash and indicates the current capacity of each battery. (25%, 50%, 75% and 100%), When the battery is fully charged, all the 4 LEDs will light on, please remove the battery to use.

## **Adapting output**

- 1. S-3602U has a DC socket output, can drive power-consumption equipments. Please make sure the voltage range and power consumption of the equipments are fit for the charger adapting output.
- 2. When adapting output, the 2-channel charging will be automatically stopped, the adapting indicator light on.