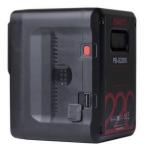

## **Multi-sockets Square Li-ion Battery**

PB-S series camera batteries are compact designed, shorter than normal V/Gold mount batteries, and match perfectly with most of the Cine-cameras. The build-in LCD can display accurate power info during charging and discharging, and support viewfinder info display on both SONY and RED cameras. To make convenient connections, the PB-S batteries provide USB output socket and up to 4 D-tap sockets for camera-top devices.

## PB-S220A/S 220Wh

- Square shape design for Cine-cameras
- Max 150W, 12A high load
- ◆ 4× D-tap output sockets (Max 120W/10A in total)
- ◆ 1× USB 5V/2A power output sockets
- 6A fast charging by charger S-3812S
- LCD display accurate remaining run time
- Display power info in both SONY & RED
- Multiple circuit protections

PB-S220A: Gold mount PB-S220S: V-mount

| Model                |            | PB-S220S     | PB-S220A     |
|----------------------|------------|--------------|--------------|
| Model                |            | PB-32203     | PD-3220A     |
| Battery plate        |            | V-mount      | Gold-mount   |
| Nominal voltage      |            | 14.4V        | 14.4V        |
| Capacity             |            | 220Wh,15.3Ah | 220Wh,15.3Ah |
| Max<br>output        | Electrodes | 150W,12A     | 150W,12A     |
|                      | D-TAP      | 120W,10A     | 120W,10A     |
|                      | USB        | 10W,5V/2A    | 10W,5V/2A    |
|                      | In total   | 150W         | 150W         |
| Dimension            |            | 121×95×96mm  | 121×95×99mm  |
| Net weight           |            | 1.44kg       | 1.435kg      |
| Max charging current |            | 6A           | 6A           |
| D-TAP socket number  |            | 4            | 4            |
| USB socket number    |            | 1            | 1            |