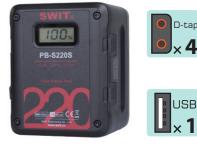

## PB-S220A/S 220Wh

- Square shape design for Cine-cameras
- Max 150W, 12A high load
- ◆ 4× D-tap output sockets (Max 120W/10A in total)
- ◆ 1× USB 5V/2A power output sockets
- 6A fast charging by charger S-3812S
- LCD display accurate remaining run time
- Display power info in both SONY & RED
- Multiple circuit protections

PB-S220A: Gold mount PB-S220S: V-mount

| Model                |            | PB-S220S     | PB-S220A     |
|----------------------|------------|--------------|--------------|
| Model                |            | PB-32203     | PD-3220A     |
| Battery plate        |            | V-mount      | Gold-mount   |
| Nominal voltage      |            | 14.4V        | 14.4V        |
| Capacity             |            | 220Wh,15.3Ah | 220Wh,15.3Ah |
| Max<br>output        | Electrodes | 150W,12A     | 150W,12A     |
|                      | D-TAP      | 120W,10A     | 120W,10A     |
|                      | USB        | 10W,5V/2A    | 10W,5V/2A    |
|                      | In total   | 150W         | 150W         |
| Dimension            |            | 121×95×96mm  | 121×95×99mm  |
| Net weight           |            | 1.44kg       | 1.435kg      |
| Max charging current |            | 6A           | 6A           |
| D-TAP socket number  |            | 4            | 4            |
| USB socket number    |            | 1            | 1            |