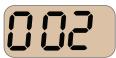

Long press power check button for 5 seconds, it will display battery cycle times.

Display warning info when the battery detected over discharging, over charging current / voltage, over load, short circuit, etc. Refer the warning code to User Manual to take steps.