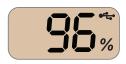

Power info display – The LCD displays remaining power percentage, remaining working time, low power warning, and battery cycle times.

Display power percentage when the battery is free or during charging.

Display remaining running time when the battery is powering on camera or any devices. Press power check button can switch to power percentage display.

When remaining running time is less than 15 minutes, the LCD will flash to remind changing battery.