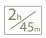

Power info display – The LCD displays remaining power percentage, remaining working time, low power warning, and battery cycle times.

Display power percentage when the battery is free or during charging.

Display remaining running time when the battery is powering on camera or any devices. Press power check button can switch to power percentage display.

When remaining running time is less than 15 minutes, the LCD will flash to remind changing battery.