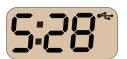

Power info display – The LCD displays remaining power percentage, remaining working time, low power warning, and battery cycle times.

Display power percentage when the battery is free or during charging.

Display remaining running time when the battery is powering on camera or any devices. Press power check button can switch to power percentage display.

When remaining running time is less than 15 minutes, the LCD will flash to remind changing battery.