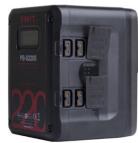

## **Multi-sockets Square Li-ion Battery**

PB-S series camera batteries are compact designed, shorter than normal V/Gold mount batteries, and match perfectly with most of the Cine-cameras. The build-in LCD can display accurate power info during charging and discharging, and support viewfinder info display on both SONY and RED cameras. To make convenient connections, the PB-S batteries provide USB output socket and up to 4 D-tap sockets for camera-top devices.

## PB-S220A/S 220Wh

- Square shape design for Cine-cameras
- Max 150W, 12A high load
- ◆ 4× D-tap output sockets (Max 120W/10A in total)
- ◆ 1× USB 5V/2A power output sockets
- 6A fast charging by charger S-3812S
- LCD display accurate remaining run time
- Display power info in both SONY & RED
- Multiple circuit protections

PB-S220A: Gold mount PB-S220S: V-mount

| Model                |            | PB-S220S     | PB-S220A     |
|----------------------|------------|--------------|--------------|
| Model                |            | PB-32203     | PD-3220A     |
| Battery plate        |            | V-mount      | Gold-mount   |
| Nominal voltage      |            | 14.4V        | 14.4V        |
| Capacity             |            | 220Wh,15.3Ah | 220Wh,15.3Ah |
| Max<br>output        | Electrodes | 150W,12A     | 150W,12A     |
|                      | D-TAP      | 120W,10A     | 120W,10A     |
|                      | USB        | 10W,5V/2A    | 10W,5V/2A    |
|                      | In total   | 150W         | 150W         |
| Dimension            |            | 121×95×96mm  | 121×95×99mm  |
| Net weight           |            | 1.44kg       | 1.435kg      |
| Max charging current |            | 6A           | 6A           |
| D-TAP socket number  |            | 4            | 4            |
| USB socket number    |            | 1            | 1            |