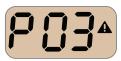

Long press power check button for 5 seconds, it will display battery cycle times.

Display warning info when the battery detected over discharging, over charging current / voltage, over load, short circuit, etc. Refer the warning code to User Manual to take steps.