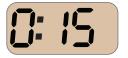

Power info display – The LCD displays remaining power percentage, remaining working time, low power warning, and battery cycle times.

Display power percentage when the battery is free or during charging.

Display remaining running time when the battery is powering on camera or any devices. Press power check button can switch to power percentage display.

When remaining running time is less than 15 minutes, the LCD will flash to remind changing battery.