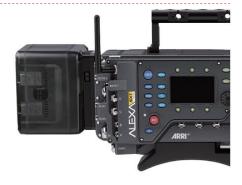

## **Multi-sockets Square Li-ion Battery**

PB-S series camera batteries are compact designed, shorter than normal V/Gold mount batteries, and match perfectly with most of the Cine-cameras. The build-in LCD can display accurate power info during charging and discharging, and support viewfinder info display on both SONY and RED cameras. To make convenient connections, the PB-S batteries provide USB output socket and up to 4 D-tap sockets for camera-top devices.

## PB-S220A/S 220Wh

- Square shape design for Cine-cameras
- Max 150W, 12A high load
- ◆ 4× D-tap output sockets (Max 120W/10A in total)
- ◆ 1× USB 5V/2A power output sockets
- 6A fast charging by charger S-3812S
- LCD display accurate remaining run time
- Display power info in both SONY & RED
- Multiple circuit protections